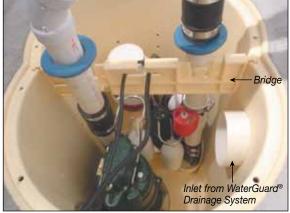

## TripleSafe™ SUMP PUMP SYSTEM

The unique TripleSafe<sup>™</sup> Cross "Bridge", provides strength & support to the lids, cable management and pipe location cradles. The entire system is engineered to perfection, taking every detail into consideration.

TripleSafe<sup>™</sup> shown with Basement Systems' award winning engineered WaterGuard<sup>®</sup> Basement Drainage System, and BrightWall<sup>™</sup> Paneling System.

\*Not included in the TripleSafe<sup>™</sup> installation by your Basement Systems dealer are two electrical outlets on two separate circuits, which must be provided by the homeowner. See Warranty provided by local dealer for warranty information. No warranty is implied by this brochure.