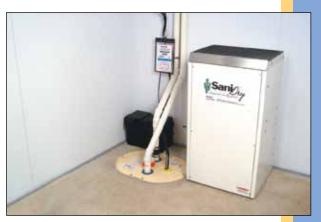

A SaniDry<sup>™</sup> Basement Air System will dry the air in your basement or crawl space and automatically drain the water into the TripleSafe<sup>™</sup>, so you never have to empty it. The SaniDry<sup>™</sup> System is a great addition keeping humidity down, so odors go away and mold will not grow.