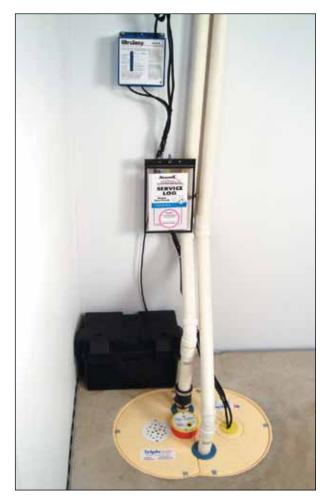

# TripleSafe™ SUMP PUMP SYSTEM

### **SCENARIOS**

If Pump 1 fails: Pump 2 takes over!

If Pump 1 can't keep up: <u>Both</u> pumps 1 and 2 operate a total of 6,200 gallons per hour!

If Power fails: Pump 3, a battery operated "UltraSump", takes over!