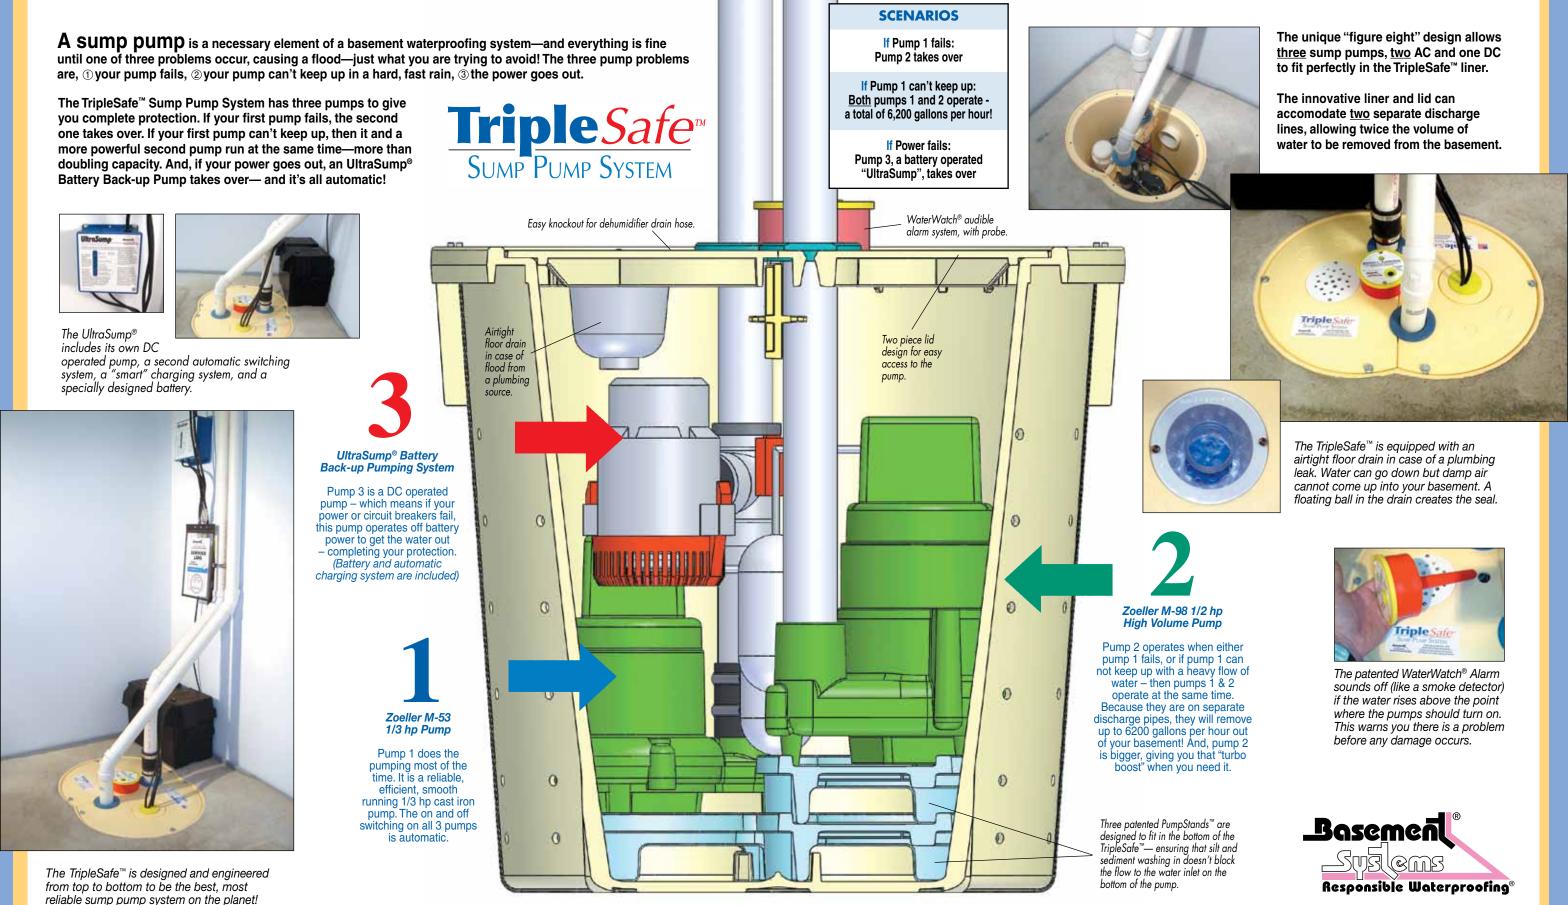

### **SCENARIOS**

If Pump 1 fails: Pump 2 takes over!

If Pump 1 can't keep up: <u>Both</u> pumps 1 and 2 operate a total of 6,200 gallons per hour!

If Power fails: Pump 3, a battery operated "UltraSump", takes over!

### Pump 3-UltraSump<sup>®</sup> Battery Back-up Pumping System

Pump 3 is a DC operated pump – which means if your power or circuit breakers fail, this pump operates off battery power to get the water out – completing your protection. (Battery and automatic charging system are included)

> Pump 1-Zoeller M-53 1/3 hp Pump

Pump 1 does the pumping most of the time. It is a reliable, efficient, smooth running 1/3 hp cast iron pump. The on and off switching on all 3 pumps is automatic.

### **Triple the Protection!**

The World's Most Reliable Pumping System!

Pump 2-Zoeller M-98 1/2 hp High Volume Pump Pump 2 operates when either pump 1 fails, or if pump 1 can not keep up with a heavy flow of water

ON

in a hard fast rain – then pumps 1 & 2 operate at the same time. Because they are on separate discharge pipes, they will remove up to 6200 gallons per hour out of your basement! And, pump 2 is bigger, giving you that "turbo boost" when you need it.