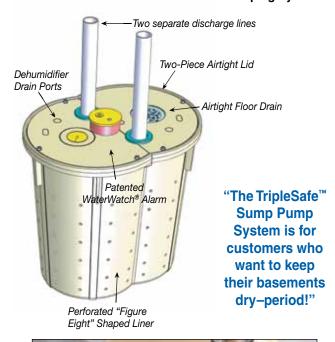

## TripleSafe™ SUMP PUMP SYSTEM

The unique TripleSafe<sup>™</sup> Cross "Bridge", provides strength & support to the lids, cable management and pipe location cradles. The entire system is engineered to perfection, taking every detail into consideration.